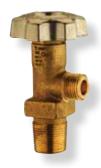

## $\begin{array}{l} {\rm HANDWHEEL\ VALVE} \\ {\rm FOR\ TECHNICAL\ GASES} \\ {\rm O_2} \ , \ {\rm N_2O} \ , \ {\rm H_2} \end{array}$

High pressure brass cylinder valve for oxygen, nitrus oxyde.

The valve is "n" marked conforming the procedures of the 2010/35/EU directive.