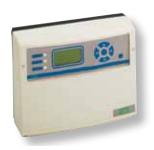

#### CONTROL PANEL FOR 4 / 8 / 16 / UP TO 200 SENSORS

Ideal control panels for gas detection systems, with high performances. The big back lighted display placed on

the front panel allows the actual visualization in real time of all reading values of the connected sensors.