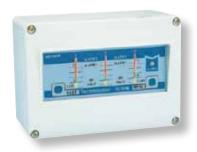

## CONTROL PANEL FOR 1 OR 3 SENSORS

The central panels are equipped with three led bars that indicate the reached gas concentration, The green led indicates fresh air, the first and second red leds indicate pollution and the third and fourth red leds indicate the switching on of the alarm relay. The yellow led indicate an anomaly of the system and it operate on the fault relay.