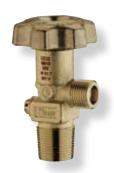

## HANDWHEEL VALVE FOR TECHNICAL GASES - CARBON DIOXIDE CO<sub>2</sub>

High pressure brass cylinder valve for carbon dioxide.

The valve isconforming to 97/23/EC and "n" marked conforming the procedures of the 2010/35/EU directive.