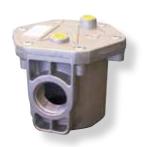

#### **GAS FILTER**

Gas filters designed in accordance DIN.3386 standards can be used for all the types of natural gas, LPG or not corrosive gases. These filters are widely used for protection of control devices, pressure regulators, meters and on systems that requiring an high degree of filtration.