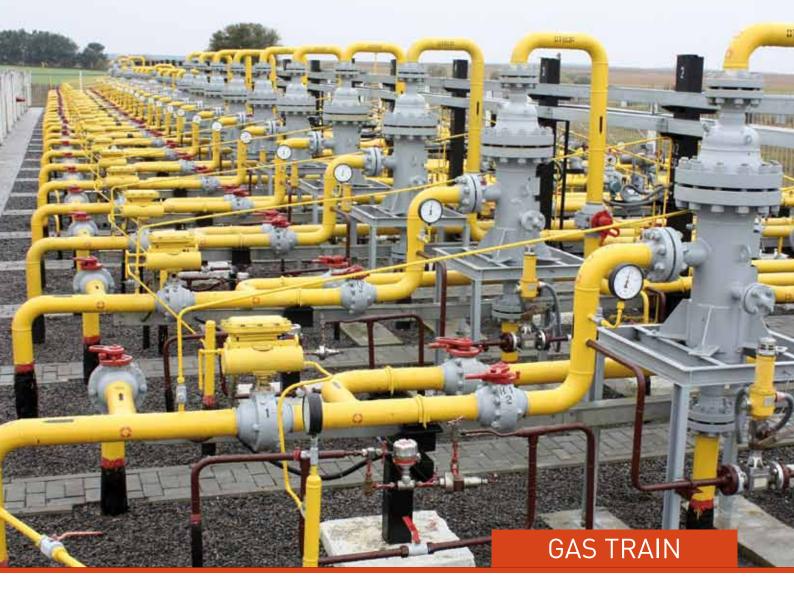

### **GAS TRAIN**

#### **GAS FILTER**

Gas filters designed in accordance DIN.3386 standards can be used for all the types of natural gas, LPG or not corrosive gases. These filters are widely used for protection of control devices, pressure regulators, meters and on systems that requiring an high degree of filtration.

#### **GAS GOVERNOR**

Spring-loaded governors, are designed and built according UNI EN 88 class A - group 2 specifications, can be used for all the types of natural gas LPG or not corrosive gases. These regulators are widely used in supply lines for mixed and combinated burners and in the piped distribution of methane gas and LPG in both industrial and non-industrial applications. Geca spring-loaded/governors are self-acting type with balanced obturator and double safety diaphragm.