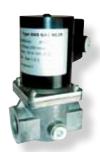

## AUTOMATIC GAS VALVE FAST OPENING

The solenoid valve is used for securing, limiting, shutting off and releasing gas supply to gas burners and gas appliances.