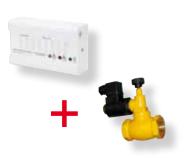

#### **GAS SAFETY KIT**

In a smart show-box there is all necessary to create a "complete and reliable "domestic security system"