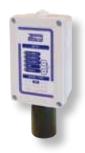

## STAND ALONE GAS DETECTOR WITH RELAY OUTPUTS

Stand alone gas detector for explosive and toxic gasses, equipped with 3 alarm relays outputs and one fault contact. To be calibrated for 50 different types of gases.