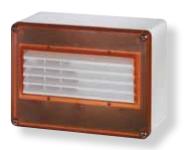

## OPTICAL / ACOUSTIC SIREN

Piezoelectric modulated siren with flashing red light indication.