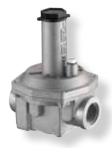

#### **GAS GOVERNOR**

Spring-loaded governors, are designed and built according UNI EN 88 class A - group 2 specifications, can be used for all the types of natural gas LPG or not corrosive gases. These regulators are widely used in supply lines for mixed and combinated burners and in the piped distribution of methane gas and LPG in both industrial and non-industrial applications. Geca spring-loaded/governors are self-acting type with balanced obturator and double safety diaphragm.