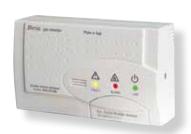

## RESIDENTIAL GAS DETECTOR

Gas detector warn the gas presence in the environment where they are installed with an optical and acoustic signal. They are equipped with an output relay for controlling a solenoid valve for intercepting gas.