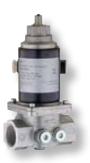

#### AUTOMATIC GAS VALVE SLOW OPENING

The solenoid valve is used for securing, limiting, shutting off and releasing gas supply to gas burners and gas appliances.