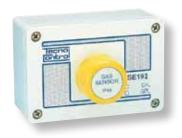

## STAND ALONE GAS DETECTOR WITH RELAY OUTPUTS

Stand alone gas detector for explosive and toxic gasses, equipped with 3 alarm relays outputs and one fault contact. To be calibrated for 50 different types of gases.