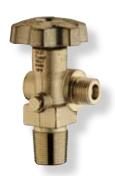

#### HANDWHELL VALVE WITH RESIDUAL PRESSURE

High pressure brass cylinder valve for carbon dioxide with residual pressure function. The valve is conforming to 97/23/EC and "n" marked conforming the procedures of the 2010/35/EU directive.