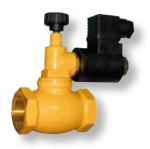

#### **GAS SOLENOID VALVE**

Gas solenoid valves have been designed to be combined with any gas detection system. Shut off the main outlet when an emergency situation is detected.