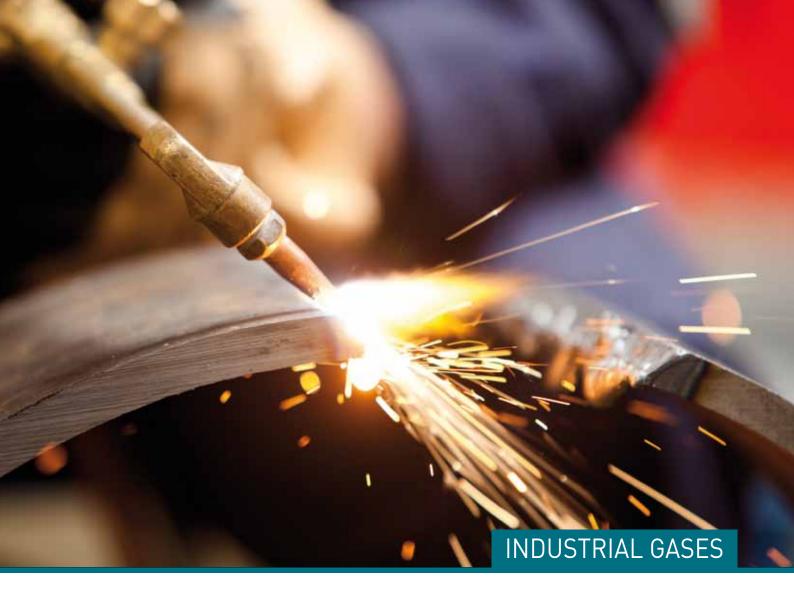

**

Spring-loaded governors, are designed and built according UNI EN 88 class A - group 2 specifications, can be used for all the types of natural gas LPG or not corrosive gases. These regulators are widely used in supply lines for mixed and combinated burners and in the piped distribution of methane gas and LPG in both industrial and non-industrial applications. Geca spring-loaded/governors are self-acting type with balanced obturator and double safety diaphragm.



## AUTOMATIC GAS VALVE FAST OPENING

The solenoid valve is used for securing, limiting, shutting off and releasing gas supply to gas burners and gas appliances.



#### AUTOMATIC GAS VALVE SLOW OPENING

The solenoid valve is used for securing, limiting, shutting off and releasing gas supply to gas burners and gas appliances.



### INDUSTRIAL GASES



## $\begin{array}{l} {\rm HANDWHEEL\ VALVE} \\ {\rm FOR\ TECHNICAL\ GASES} \\ {\rm O_2} \ , \ {\rm N_2O} \ , \ {\rm H_2} \end{array}$

High pressure brass cylinder valve for oxygen, nitrus oxyde.

The valve is "n" marked conforming the procedures of the 2010/35/EU directive.



## HANDWHEEL VALVE FOR TECHNICAL GASES - CARBON DIOXIDE CO<sub>2</sub>

High pressure brass cylinder valve for carbon dioxide.

The valve isconforming to 97/23/EC and "n" marked conforming the procedures of the 2010/35/EU directive.



#### HANDWHELL VALVE WITH RESIDUAL PRESSURE

High pressure brass cylinder valve for carbon dioxide with residual pressure function. The valve is conforming to 97/23/EC and "n" marked conforming the procedures of the 2010/35/EU directive.



#### CAVAGNA INDUS